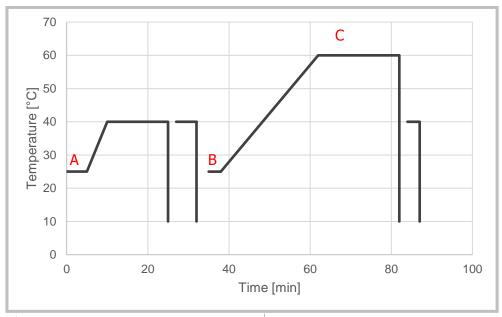

#### 2 bath precationisation and dyeing

Liquor ratio 1:8 - 1:10

A: Precationisation

3.5 - 6.0 % 1.0 - 2.0 g/l

% DENIMCOL FIX-OS g/l DENIMCOL LUB-BPA

After short running, add: 2.5 ml/l NaOH (38 °Bé) 20 min at 40 °C rinse and neutralise 3: Dyeing

0.5 – 1.5 g/l **DENIMCOL DIS-OL** 

0.1-0.5 g/l **DENIMCOL CDS** x % **BEZAPRINT** pigments

20 – 40 min at 60 °C

C: Fixation in the same or in the fresh bath 3.0 – 5.0 % **DENIMCOL BINDER GF-C** 

15 min at 60°C hydroextract

#### 2 bath precationisation, dyeing with wash-out effect

Liquor ratio: 1:8 - 1:10

A: Precationisation

2.0 – 4.0 % DENIMCOL FIX-OS 1.0 – 2.0 g/l DENIMCOL LUB-BPA

After short running, add: 2.5 ml/l NaOH (38 °Bé) 20 min at 40 °C Rinse and neutralise

B: Dyeing X

% BEMAPLEX / BEMACID

dyes Heat from 25 °C to 60 °C

in 20-30 min 10 min at 80°C

C: x g/l Sodium chloride\* (portion wise) 10-20 min at 80 °C

Rinse

\*Salt concentration

 Dyes (%)
 < 0.5</td>
 0.5-1.0
 1.0-1.5
 > 1.5