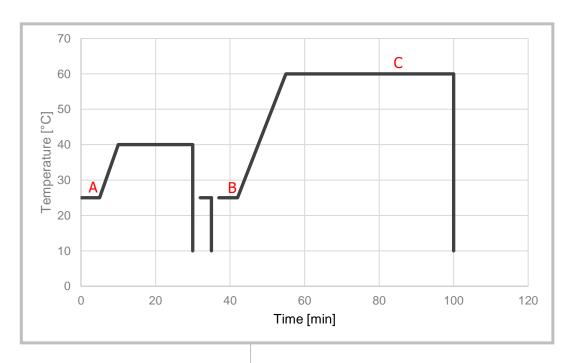

#### 2 bath precationisation and dyeing

Liquor ratio 1:8 - 1:10

A: Precationisation

3.5 - 6.0 % 1.0 - 2.0 g/l

% DENIMCOL FIX-OS g/l DENIMCOL LUB-BPA

After short running, add: 2.5 ml/l NaOH (38 °Bé) 20 min at 40 °C rinse and neutralise 3: Dyeing

0.5 – 1.5 g/l **DENIMCOL DIS-OL** 

0.1-0.5 g/l **DENIMCOL CDS** x % **BEZAPRINT** pigments

20 – 40 min at 60 °C

C: Fixation in the same or in the fresh bath 3.0 – 5.0 % **DENIMCOL BINDER GF-C** 

15 min at 60°C hydroextract

#### 2 bath precationisation, dyeing with wash-out effect

Liquor ratio: 1:8 - 1:10

A: Precationisation

2.0 – 4.0 % DENIMCOL FIX-OS 1.0 – 2.0 g/l DENIMCOL LUB-BPA

After short running, add: 2.5 ml/l NaOH (38 °Bé) 20 min at 40 °C Rinse and neutralise

B: Dyeing X

% BEMAPLEX / BEMACID

dyes Heat from 25 °C to 60 °C

in 20-30 min 10 min at 80°C

C: x g/l Sodium chloride\* (portion wise) 10-20 min at 80 °C

Rinse

\*Salt concentration

 Dyes (%)
 < 0.5</td>
 0.5-1.0
 1.0-1.5
 > 1.5