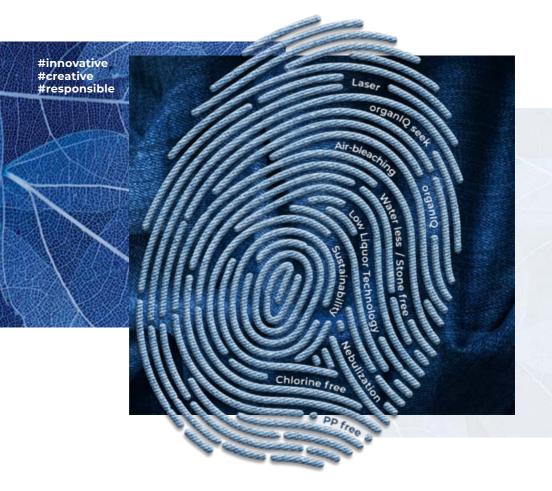

## JOIN "YOUR DENIM. YOUR IMPACT."

We believe that one of the reasons why many ecological alternatives haven't been implemented in production is that they haven't been flexible enough in terms of costs, capacity and availability.

From cost neutral, very effective systems for every machine type, up to technologically sophisticated solutions, using your modern machine park if available.

The good thing is whatever you choose from Your Denim. Your Impact., even the simplest and most cost-effective module will make your denim and non-denim garment treatment more sustainable.